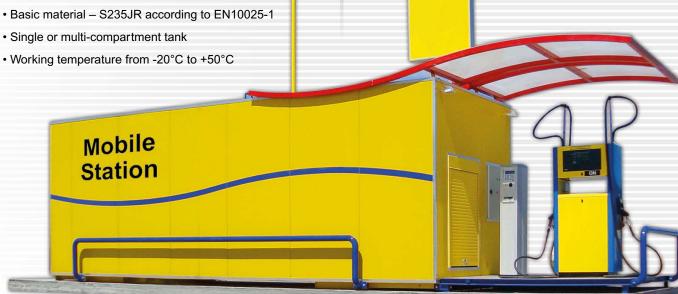

# **Mobile Stations**

#### **Purpose:**

• Storage of Diesel and Petrol, optionally AdBlue. Lower purchasing costs of fuel and better consumption control

#### Tank characteristics:

- · Design according to: EN 12285-2 class A or B or according to DIN6616
- Technical documentation approved by Notified body
- Basic material S235JR according to EN10025-1