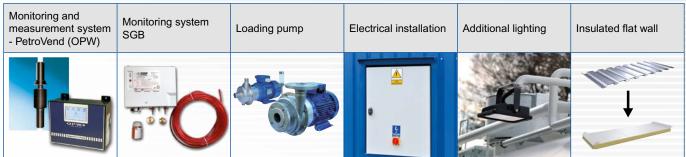

# **Mobile Stations**

### **Technical data:**

• Volume up to 70 m<sup>3</sup>

#### **Purpose:**

• Storage of Diesel and Petrol, optionally AdBlue. Lower purchasing costs of fuel and better consumption control

#### Tank characteristics:

- · Design according to: EN 12285-2 class A or B or according to DIN6616
- Technical documentation approved by Notified body
- Basic material S235JR according to EN10025-1

#### Models CG3 and CG5:

- · Walls made from trapezoid plates, insulated flat plates possible
- Electric shutter doors
- Ex lamps

#### **Options:**

- · Stickers with logo on the sides
- Loading pumps



## Additional options



#### CGH Polska Sp. z o.o.

85-461 Bydgoszcz, ul. Srebrna 39, e-mail: info@cgh.com.pl · tel. +48 52 370-66-91

www.cgh.com.pl





# **Mobile Stations**





CGH Polska Sp. z o.o. 85-461 Bydgoszcz, ul. Srebrna 39, e-mail: info@cgh.com.pl · tel. +48 52 370-66-91

www.cgh.com.pl