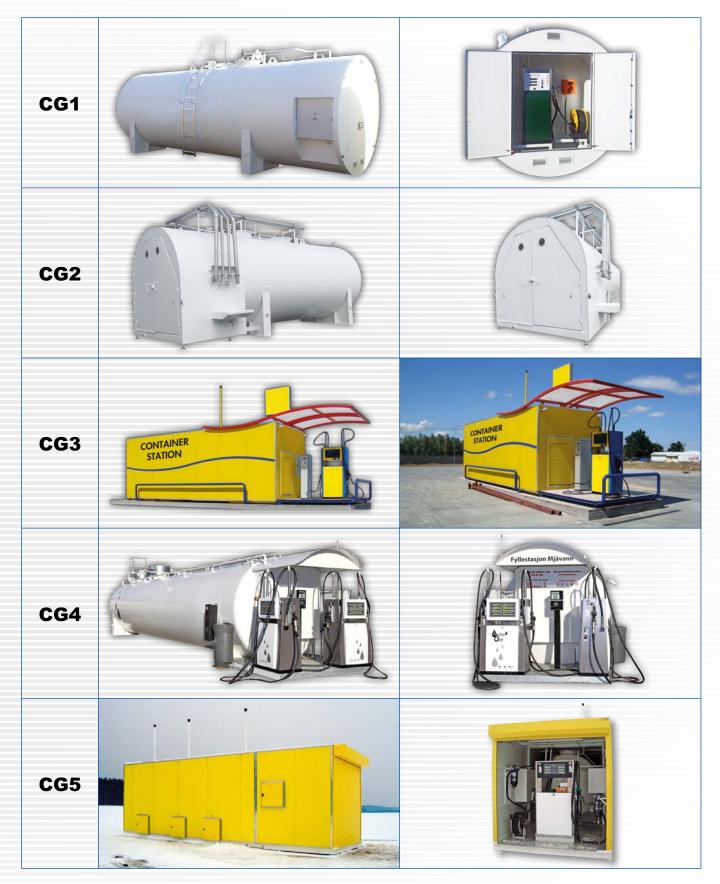

#### Models CG3 and CG5:

- · Walls made from trapezoid plates, insulated flat plates possible
- Electric shutter doors
- Ex lamps