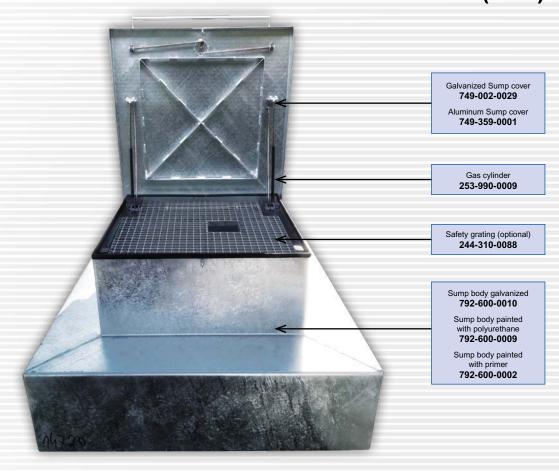

## Sump for green area type TB1

Sump for green area TB1 1200x1200, h=1100 with clearance 780x780 and cover 860x860 (7KN)

| Sump type and code     | Version                                                  | Equipment                                        |                                                        |                                                  |                                                      |                                                    |                              |
|------------------------|----------------------------------------------------------|--------------------------------------------------|--------------------------------------------------------|--------------------------------------------------|------------------------------------------------------|----------------------------------------------------|------------------------------|
|                        |                                                          | Sump body, hot dip<br>galvanized<br>792-600-0010 | Sump body painted<br>with polyurethane<br>792-600-0009 | Sump body painted<br>with primer<br>792-600-0002 | Galvanized sump<br>cover with a lock<br>749-002-0029 | Aluminum sump<br>cover with a lock<br>749-359-0001 | Gas cylinder<br>253-990-0009 |
| TB1-ZZ<br>792-600-0000 | Sump with galvanized body and galvanized cover           | •                                                | -                                                      | -                                                | •                                                    | _                                                  | •                            |
| TB1-EZ<br>792-600-0003 | Sump with polyurethane painted body and galvanized cover | -                                                | •                                                      | -                                                | •                                                    | -                                                  | •                            |
| TB1-ZA<br>792-600-0004 | Sump with galvanized body and aluminum cover             | •                                                | -                                                      | _                                                | _                                                    | •                                                  | •                            |
| TB1-EA<br>794-600-0001 | Sump with polyurethane painted body and aluminum cover   | -                                                | •                                                      | _                                                | -                                                    | •                                                  | •                            |
| TB1-PZ<br>794-600-0002 | Sump painted with primer and galvanized cover            | -                                                | -                                                      | •                                                | •                                                    | -                                                  | -                            |
| TB1-PA<br>794-600-0003 | Sump painted with primer and aluminum cover              | -                                                | -                                                      | •                                                | -                                                    | •                                                  | -                            |

Optional equipment:

244-310-0088 - Safety grating

Sump for green area TB1 1200x1200, h = 1100 with clearance 780x780 and cover 860x860 (7KN)

Method of mounting to the tank

Installation to tank access shaft with screws.