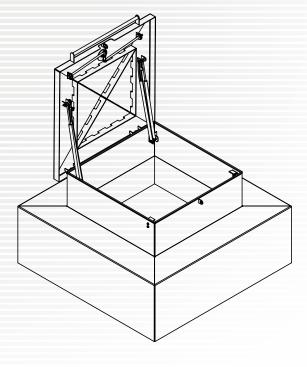

## Sump for green area type TB1

Sump for green area TB1 1200x1200, h=1100 with clearance 780x780 and cover 860x860 (7KN)

| Sump type and code     | Version                                                  | Equipment                                        |                                                        |                                                  |                                                      |                                                    |                              |
|------------------------|----------------------------------------------------------|--------------------------------------------------|--------------------------------------------------------|--------------------------------------------------|------------------------------------------------------|----------------------------------------------------|------------------------------|
|                        |                                                          | Sump body, hot dip<br>galvanized<br>792-600-0010 | Sump body painted<br>with polyurethane<br>792-600-0009 | Sump body painted<br>with primer<br>792-600-0002 | Galvanized sump<br>cover with a lock<br>749-002-0029 | Aluminum sump<br>cover with a lock<br>749-359-0001 | Gas cylinder<br>253-990-0009 |
| TB1-ZZ<br>792-600-0000 | Sump with galvanized body and galvanized cover           | •                                                | -                                                      | -                                                | •                                                    | _                                                  | •                            |
| TB1-EZ<br>792-600-0003 | Sump with polyurethane painted body and galvanized cover | -                                                | •                                                      | -                                                | •                                                    | -                                                  | •                            |
| TB1-ZA<br>792-600-0004 | Sump with galvanized body and aluminum cover             | •                                                | -                                                      | _                                                | _                                                    | •                                                  | •                            |
| TB1-EA<br>794-600-0001 | Sump with polyurethane painted body and aluminum cover   | -                                                | •                                                      | _                                                | -                                                    | •                                                  | •                            |
| TB1-PZ<br>794-600-0002 | Sump painted with primer and galvanized cover            | -                                                | -                                                      | •                                                | •                                                    | -                                                  | -                            |
| TB1-PA<br>794-600-0003 | Sump painted with primer and aluminum cover              | -                                                | -                                                      | •                                                | -                                                    | •                                                  | -                            |

Optional equipment:

244-310-0088 - Safety grating

Sump for green area TB1 1200x1200, h = 1100 with clearance 780x780 and cover 860x860 (7KN)

Method of mounting to the tank

Installation to tank access shaft with screws.