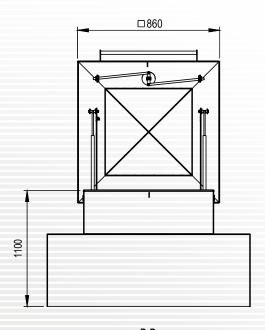

## Sump for green area type TB1

Sump for green area TB1 1200x1200, h=1100 with clearance 780x780 and cover 860x860 (7KN)

| Sump type and code     | Version                                                  | Equipment                                        |                                                        |                                                  |                                                      |                                                    |                              |
|------------------------|----------------------------------------------------------|--------------------------------------------------|--------------------------------------------------------|--------------------------------------------------|------------------------------------------------------|----------------------------------------------------|------------------------------|
|                        |                                                          | Sump body, hot dip<br>galvanized<br>792-600-0010 | Sump body painted<br>with polyurethane<br>792-600-0009 | Sump body painted<br>with primer<br>792-600-0002 | Galvanized sump<br>cover with a lock<br>749-002-0029 | Aluminum sump<br>cover with a lock<br>749-359-0001 | Gas cylinder<br>253-990-0009 |
| TB1-ZZ<br>792-600-0000 | Sump with galvanized body and galvanized cover           | •                                                | -                                                      | -                                                | •                                                    | _                                                  | •                            |
| TB1-EZ<br>792-600-0003 | Sump with polyurethane painted body and galvanized cover | -                                                | •                                                      | -                                                | •                                                    | -                                                  | •                            |
| TB1-ZA<br>792-600-0004 | Sump with galvanized body and aluminum cover             | •                                                | -                                                      | _                                                | _                                                    | •                                                  | •                            |
| TB1-EA<br>794-600-0001 | Sump with polyurethane painted body and aluminum cover   | -                                                | •                                                      | _                                                | -                                                    | •                                                  | •                            |
| TB1-PZ<br>794-600-0002 | Sump painted with primer and galvanized cover            | -                                                | -                                                      | •                                                | •                                                    | -                                                  | -                            |
| TB1-PA<br>794-600-0003 | Sump painted with primer and aluminum cover              | -                                                | -                                                      | •                                                | -                                                    | •                                                  | -                            |

Optional equipment:

244-310-0088 - Safety grating

Sump for green area TB1 1200x1200, h = 1100 with clearance 780x780 and cover 860x860 (7KN)

Method of mounting to the tank

Installation to tank access shaft with screws.