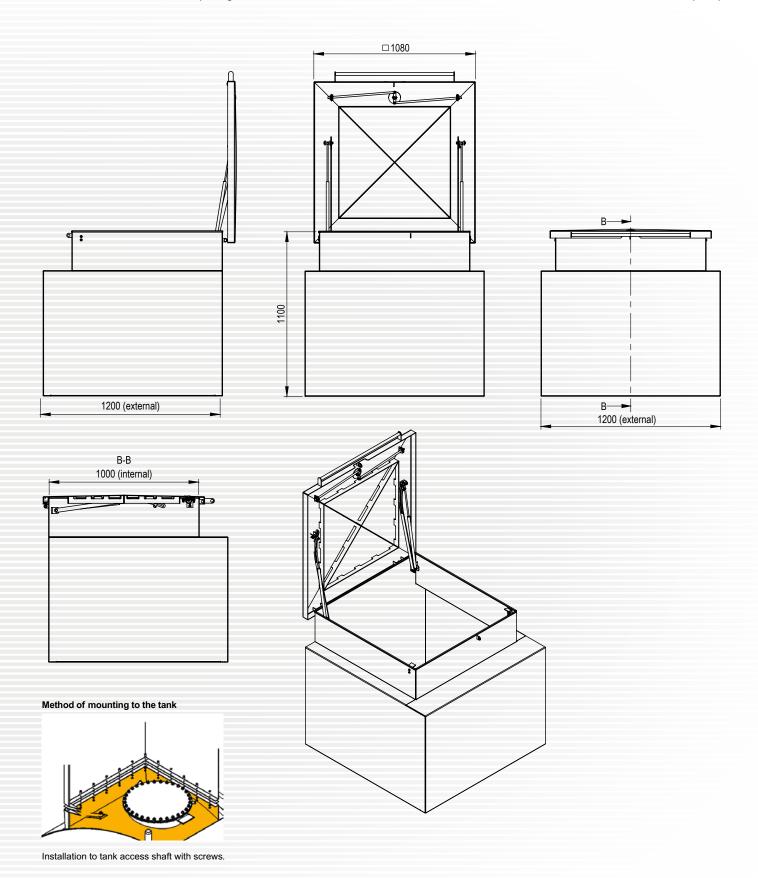

## Sump for green area type TB2

Sump for green area TB2 1200x1200, h=1100 with clearance 1000x1000 and cover 1080x1080 (7KN)

| Sump type and code     | Version                                                  | Equipment                                        |                                                        |                                                  |                                                      |                                                    |                              |
|------------------------|----------------------------------------------------------|--------------------------------------------------|--------------------------------------------------------|--------------------------------------------------|------------------------------------------------------|----------------------------------------------------|------------------------------|
|                        |                                                          | Sump body, hot dip<br>galvanized<br>740-002-0031 | Sump body painted<br>with polyurethane<br>740-000-0135 | Sump body painted<br>with primer<br>740-000-0147 | Galvanized sump<br>cover with a lock<br>749-002-0020 | Aluminum sump<br>cover with a lock<br>749-359-0002 | Gas cylinder<br>253-990-0009 |
| TB2-ZZ<br>740-002-0032 | Sump with galvanized body and galvanized cover           | •                                                | -                                                      | -                                                | •                                                    | -                                                  | •                            |
| TB2-EZ<br>740-000-0136 | Sump with polyurethane painted body and galvanized cover | -                                                | •                                                      | -                                                | •                                                    | -                                                  | •                            |
| TB2-ZA<br>740-002-0033 | Sump with galvanized body and aluminum cover             | •                                                | -                                                      | -                                                | -                                                    | •                                                  | •                            |
| TB2-EA<br>740-000-0137 | Sump with polyurethane painted body and aluminum cover   | -                                                | •                                                      | _                                                | -                                                    | •                                                  |                              |
| TB2-PZ<br>740-000-0148 | Sump painted with primer and galvanized cover            | -                                                | -                                                      | -                                                | -                                                    | -                                                  | -                            |
| TB2-PA<br>794-600-0004 | Sump painted with primer and aluminum cover              | _                                                | _                                                      | •                                                | -                                                    | •                                                  | _                            |

Optional equipment:

244-310-0088 - Safety grating

Sump for green area TB2 1200x1200, h = 1100 with clearance 1000x1000 and cover 1080x1080 (7KN)