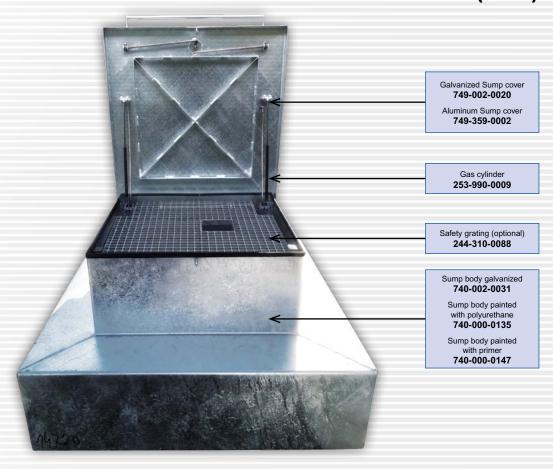

## Sump for green area type TB2

Sump for green area TB2 1200x1200, h=1100 with clearance 1000x1000 and cover 1080x1080 (7KN)

| Sump type and code     | Version                                                  | Equipment                                        |                                                        |                                                  |                                                      |                                                    |                              |
|------------------------|----------------------------------------------------------|--------------------------------------------------|--------------------------------------------------------|--------------------------------------------------|------------------------------------------------------|----------------------------------------------------|------------------------------|
|                        |                                                          | Sump body, hot dip<br>galvanized<br>740-002-0031 | Sump body painted<br>with polyurethane<br>740-000-0135 | Sump body painted<br>with primer<br>740-000-0147 | Galvanized sump<br>cover with a lock<br>749-002-0020 | Aluminum sump<br>cover with a lock<br>749-359-0002 | Gas cylinder<br>253-990-0009 |
| TB2-ZZ<br>740-002-0032 | Sump with galvanized body and galvanized cover           | •                                                | -                                                      | -                                                | •                                                    | -                                                  | •                            |
| TB2-EZ<br>740-000-0136 | Sump with polyurethane painted body and galvanized cover | -                                                | •                                                      | -                                                | •                                                    | -                                                  | •                            |
| TB2-ZA<br>740-002-0033 | Sump with galvanized body and aluminum cover             | •                                                | -                                                      | -                                                | -                                                    | •                                                  | •                            |
| TB2-EA<br>740-000-0137 | Sump with polyurethane painted body and aluminum cover   | -                                                | •                                                      | _                                                | -                                                    | •                                                  |                              |
| TB2-PZ<br>740-000-0148 | Sump painted with primer and galvanized cover            | -                                                | -                                                      | -                                                | -                                                    | -                                                  | -                            |
| TB2-PA<br>794-600-0004 | Sump painted with primer and aluminum cover              | _                                                | _                                                      | •                                                | -                                                    | •                                                  | _                            |

Optional equipment:

244-310-0088 - Safety grating

Sump for green area TB2 1200x1200, h = 1100 with clearance 1000x1000 and cover 1080x1080 (7KN)