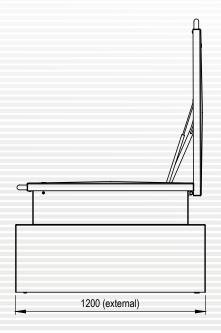

## Sump for green area type TB3

Sump for green area TB3 1200x2400, h=1100 with clearance 1000x1000 and covers 1080x1080 (7KN)

| Sump type and code     | Version                                                  | Equipment                                        |                                                        |                                                  |                                                      |                                                    |                              |
|------------------------|----------------------------------------------------------|--------------------------------------------------|--------------------------------------------------------|--------------------------------------------------|------------------------------------------------------|----------------------------------------------------|------------------------------|
|                        |                                                          | Sump body, hot dip<br>galvanized<br>799-600-0007 | Sump body painted<br>with polyurethane<br>799-600-0008 | Sump body painted<br>with primer<br>799-600-0009 | Galvanized sump<br>cover with a lock<br>749-002-0020 | Aluminum sump<br>cover with a lock<br>749-359-0002 | Gas cylinder<br>253-990-0009 |
| TB3-ZZ<br>794-600-0005 | Sump with galvanized body and galvanized cover           | •                                                | -                                                      | -                                                | •                                                    | -                                                  | •                            |
| TB3-EZ<br>794-600-0006 | Sump with polyurethane painted body and galvanized cover | _                                                | •                                                      | -                                                | •                                                    | -                                                  | •                            |
| TB3-ZA<br>792-600-0005 | Sump with galvanized body and aluminum cover             | •                                                | -                                                      | -                                                | -                                                    | •                                                  | •                            |
| TB3-EA<br>792-600-0006 | Sump with polyurethane painted body and aluminum cover   | -                                                | •                                                      | _                                                | -                                                    | •                                                  |                              |
| TB3-PZ<br>792-600-0007 | Sump painted with primer and galvanized cover            | -                                                | -                                                      | -                                                | -                                                    | -                                                  | -                            |
| TB3-PA<br>792-600-0008 | Sump painted with primer and aluminum cover              | _                                                | _                                                      | •                                                | -                                                    | •                                                  | -                            |