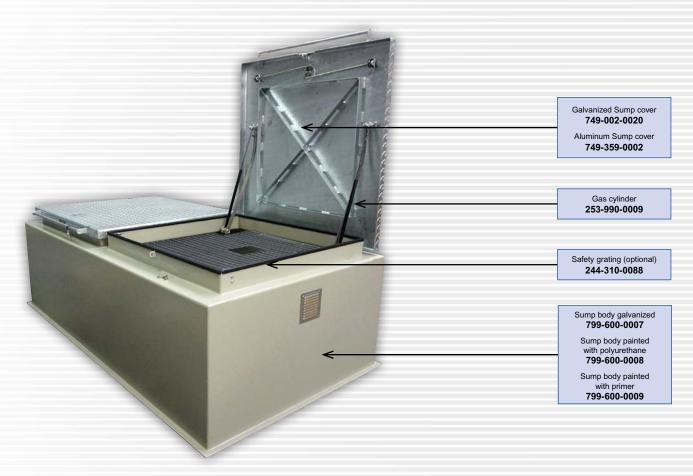

## Sump for green area type TB3

Sump for green area TB3 1200x2400, h=1100 with clearance 1000x1000 and covers 1080x1080 (7KN)

| Sump type and code     | Version                                                  | Equipment                                        |                                                        |                                                  |                                                      |                                                    |                              |
|------------------------|----------------------------------------------------------|--------------------------------------------------|--------------------------------------------------------|--------------------------------------------------|------------------------------------------------------|----------------------------------------------------|------------------------------|
|                        |                                                          | Sump body, hot dip<br>galvanized<br>799-600-0007 | Sump body painted<br>with polyurethane<br>799-600-0008 | Sump body painted<br>with primer<br>799-600-0009 | Galvanized sump<br>cover with a lock<br>749-002-0020 | Aluminum sump<br>cover with a lock<br>749-359-0002 | Gas cylinder<br>253-990-0009 |
| TB3-ZZ<br>794-600-0005 | Sump with galvanized body and galvanized cover           | •                                                | -                                                      | -                                                | •                                                    | -                                                  | •                            |
| TB3-EZ<br>794-600-0006 | Sump with polyurethane painted body and galvanized cover | _                                                | •                                                      | -                                                | •                                                    | -                                                  | •                            |
| TB3-ZA<br>792-600-0005 | Sump with galvanized body and aluminum cover             | •                                                | -                                                      | -                                                | -                                                    | •                                                  | •                            |
| TB3-EA<br>792-600-0006 | Sump with polyurethane painted body and aluminum cover   | -                                                | •                                                      | _                                                | -                                                    | •                                                  |                              |
| TB3-PZ<br>792-600-0007 | Sump painted with primer and galvanized cover            | -                                                | -                                                      | -                                                | -                                                    | -                                                  | -                            |
| TB3-PA<br>792-600-0008 | Sump painted with primer and aluminum cover              | _                                                | _                                                      | •                                                | -                                                    | •                                                  | -                            |

Optional equipment:

244-310-0088 - Safety grating

Sump for green area TB3 1200x2400, h=1100 with clearance 1000x1000 and covers 1080x1080 (7KN)

Method of mounting to the tank

Installation to tank access shaft with screws.