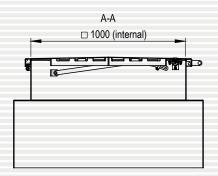

## Sump for green area type TB3

Sump for green area TB3 1200x2400, h=1100 with clearance 1000x1000 and covers 1080x1080 (7KN)

| Sump type and code     | Version                                                  | Equipment                                        |                                                        |                                                  |                                                      |                                                    |                              |
|------------------------|----------------------------------------------------------|--------------------------------------------------|--------------------------------------------------------|--------------------------------------------------|------------------------------------------------------|----------------------------------------------------|------------------------------|
|                        |                                                          | Sump body, hot dip<br>galvanized<br>799-600-0007 | Sump body painted<br>with polyurethane<br>799-600-0008 | Sump body painted<br>with primer<br>799-600-0009 | Galvanized sump<br>cover with a lock<br>749-002-0020 | Aluminum sump<br>cover with a lock<br>749-359-0002 | Gas cylinder<br>253-990-0009 |
| TB3-ZZ<br>794-600-0005 | Sump with galvanized body and galvanized cover           | •                                                | -                                                      | -                                                | •                                                    | -                                                  | •                            |
| TB3-EZ<br>794-600-0006 | Sump with polyurethane painted body and galvanized cover | _                                                | •                                                      | -                                                | •                                                    | -                                                  | •                            |
| TB3-ZA<br>792-600-0005 | Sump with galvanized body and aluminum cover             | •                                                | -                                                      | -                                                | -                                                    | •                                                  | •                            |
| TB3-EA<br>792-600-0006 | Sump with polyurethane painted body and aluminum cover   | -                                                | •                                                      | _                                                | -                                                    | •                                                  |                              |
| TB3-PZ<br>792-600-0007 | Sump painted with primer and galvanized cover            | -                                                | -                                                      | -                                                | -                                                    | -                                                  | -                            |
| TB3-PA<br>792-600-0008 | Sump painted with primer and aluminum cover              | _                                                | _                                                      | •                                                | -                                                    | •                                                  | -                            |