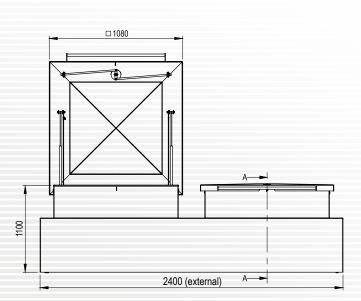

## Sump for green area type TB3

Sump for green area TB3 1200x2400, h=1100 with clearance 1000x1000 and covers 1080x1080 (7KN)

| Sump type and code     | Version                                                  | Equipment                                        |                                                        |                                                  |                                                      |                                                    |                              |
|------------------------|----------------------------------------------------------|--------------------------------------------------|--------------------------------------------------------|--------------------------------------------------|------------------------------------------------------|----------------------------------------------------|------------------------------|
|                        |                                                          | Sump body, hot dip<br>galvanized<br>799-600-0007 | Sump body painted<br>with polyurethane<br>799-600-0008 | Sump body painted<br>with primer<br>799-600-0009 | Galvanized sump<br>cover with a lock<br>749-002-0020 | Aluminum sump<br>cover with a lock<br>749-359-0002 | Gas cylinder<br>253-990-0009 |
| TB3-ZZ<br>794-600-0005 | Sump with galvanized body and galvanized cover           | •                                                | -                                                      | -                                                | •                                                    | -                                                  | •                            |
| TB3-EZ<br>794-600-0006 | Sump with polyurethane painted body and galvanized cover | _                                                | •                                                      | -                                                | •                                                    | -                                                  | •                            |
| TB3-ZA<br>792-600-0005 | Sump with galvanized body and aluminum cover             | •                                                | -                                                      | -                                                | -                                                    | •                                                  | •                            |
| TB3-EA<br>792-600-0006 | Sump with polyurethane painted body and aluminum cover   | -                                                | •                                                      | _                                                | -                                                    | •                                                  |                              |
| TB3-PZ<br>792-600-0007 | Sump painted with primer and galvanized cover            | -                                                | -                                                      | -                                                | -                                                    | -                                                  | -                            |
| TB3-PA<br>792-600-0008 | Sump painted with primer and aluminum cover              | _                                                | _                                                      | •                                                | -                                                    | •                                                  | -                            |