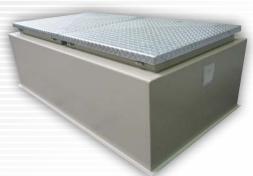

## Sump for green area type TB3

Sump for green area TB3 1200x2400, h=1100 with clearance 1000x1000 and covers 1080x1080 (7KN)

| Sump type and code     | Version                                                  | Equipment                                        |                                                        |                                                  |                                                      |                                                    |                              |
|------------------------|----------------------------------------------------------|--------------------------------------------------|--------------------------------------------------------|--------------------------------------------------|------------------------------------------------------|----------------------------------------------------|------------------------------|
|                        |                                                          | Sump body, hot dip<br>galvanized<br>799-600-0007 | Sump body painted<br>with polyurethane<br>799-600-0008 | Sump body painted<br>with primer<br>799-600-0009 | Galvanized sump<br>cover with a lock<br>749-002-0020 | Aluminum sump<br>cover with a lock<br>749-359-0002 | Gas cylinder<br>253-990-0009 |
| TB3-ZZ<br>794-600-0005 | Sump with galvanized body and galvanized cover           | •                                                | -                                                      | -                                                | •                                                    | -                                                  | •                            |
| TB3-EZ<br>794-600-0006 | Sump with polyurethane painted body and galvanized cover | _                                                | •                                                      | -                                                | •                                                    | -                                                  | •                            |
| TB3-ZA<br>792-600-0005 | Sump with galvanized body and aluminum cover             | •                                                | -                                                      | -                                                | -                                                    | •                                                  | •                            |
| TB3-EA<br>792-600-0006 | Sump with polyurethane painted body and aluminum cover   | -                                                | •                                                      | _                                                | -                                                    | •                                                  |                              |
| TB3-PZ<br>792-600-0007 | Sump painted with primer and galvanized cover            | -                                                | -                                                      | -                                                | -                                                    | -                                                  | -                            |
| TB3-PA<br>792-600-0008 | Sump painted with primer and aluminum cover              | _                                                | _                                                      | •                                                | -                                                    | •                                                  | -                            |

Optional equipment:

244-310-0088 - Safety grating

Sump for green area TB3 1200x2400, h=1100 with clearance 1000x1000 and covers 1080x1080 (7KN)

Method of mounting to the tank

Installation to tank access shaft with screws.