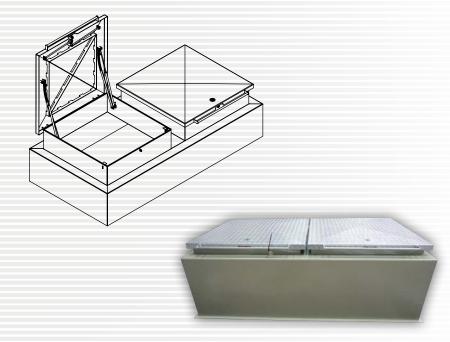

## Sump for green area type TB3

Sump for green area TB3 1200x2400, h=1100 with clearance 1000x1000 and covers 1080x1080 (7KN)

| Sump type and code     | Version                                                  | Equipment                                        |                                                        |                                                  |                                                      |                                                    |                              |
|------------------------|----------------------------------------------------------|--------------------------------------------------|--------------------------------------------------------|--------------------------------------------------|------------------------------------------------------|----------------------------------------------------|------------------------------|
|                        |                                                          | Sump body, hot dip<br>galvanized<br>799-600-0007 | Sump body painted<br>with polyurethane<br>799-600-0008 | Sump body painted<br>with primer<br>799-600-0009 | Galvanized sump<br>cover with a lock<br>749-002-0020 | Aluminum sump<br>cover with a lock<br>749-359-0002 | Gas cylinder<br>253-990-0009 |
| TB3-ZZ<br>794-600-0005 | Sump with galvanized body and galvanized cover           | •                                                | -                                                      | -                                                | •                                                    | -                                                  | •                            |
| TB3-EZ<br>794-600-0006 | Sump with polyurethane painted body and galvanized cover | _                                                | •                                                      | -                                                | •                                                    | -                                                  | •                            |
| TB3-ZA<br>792-600-0005 | Sump with galvanized body and aluminum cover             | •                                                | -                                                      | -                                                | -                                                    | •                                                  | •                            |
| TB3-EA<br>792-600-0006 | Sump with polyurethane painted body and aluminum cover   | -                                                | •                                                      | _                                                | -                                                    | •                                                  |                              |
| TB3-PZ<br>792-600-0007 | Sump painted with primer and galvanized cover            | -                                                | -                                                      | -                                                | -                                                    | -                                                  | -                            |
| TB3-PA<br>792-600-0008 | Sump painted with primer and aluminum cover              | _                                                | _                                                      | •                                                | -                                                    | •                                                  | -                            |

Optional equipment:

244-310-0088 - Safety grating

Sump for green area TB3 1200x2400, h=1100 with clearance 1000x1000 and covers 1080x1080 (7KN)

Method of mounting to the tank

Installation to tank access shaft with screws.