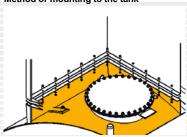

Optional equipment:

244-310-0088 - Safety grating

Sump for green area TB3 1200x2400, h=1100 with clearance 1000x1000 and covers 1080x1080 (7KN)

Method of mounting to the tank

Installation to tank access shaft with screws.