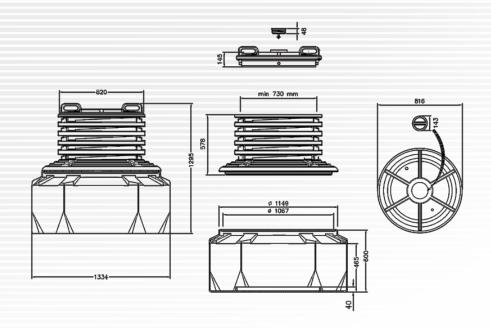

### **Components description**

| Poduct code                                       | Description                                                                                                                                          |   |  |
|---------------------------------------------------|------------------------------------------------------------------------------------------------------------------------------------------------------|---|--|
| Composite street cover, EN124 Class C250 (250 kN) |                                                                                                                                                      |   |  |
| SLC3600FR                                         | Composite frame for 36" cover                                                                                                                        |   |  |
| SLC3600CVR                                        | Composite cover 36", without central dipping opening                                                                                                 |   |  |
| SLC3600DCCVR                                      | Composite cover 36", with central dipcap, colour to be specified in the order                                                                        | 1 |  |
| SKI0036                                           | Skirt for SLC3600 frame; 300 mm deep                                                                                                                 | 1 |  |
| Central dip cap for street covers                 |                                                                                                                                                      |   |  |
| DC0800<br>SLT0010xx                               | Set of two colour plates for central dip cap xx = YE: Yellow, OR: Orange, BL: Black, GR: Green, PU: Purple, WH: White, MA: Auburn, RD: Red, BE: Blue |   |  |
| Tank sump                                         |                                                                                                                                                      |   |  |
| SM5500                                            | Octagonal base, 55" - 1,35 m, plain bottom                                                                                                           |   |  |
| SM5500FR                                          | Octagonal base, 55" - 1,35 m, square bottom cut for upstand frame 960 x 960 mm                                                                       |   |  |
| SM5500SC                                          | Octagonal base, 55" - 1,35 m, round bottom cut for upstand frame 1.200 mm                                                                            |   |  |
| LG0048                                            | Nitrile gasket, base to riser                                                                                                                        |   |  |
| BK0048                                            | Bolt kit, base to riser                                                                                                                              | 1 |  |
| RI0033-42TT                                       | Round corrugated riser, O.D. 33" - 0,83 m, height 23" - 0,59 m                                                                                       |   |  |
| LT0033OC                                          | Lid O.D. 33" - 0,83 m with central observation cap OC0007                                                                                            |   |  |
| OC0007                                            | Observation cap for LT0033OC lid                                                                                                                     | 1 |  |
|                                                   | Base to tank installation kit, for square upstand frame 960 x 960 mm                                                                                 |   |  |
| MG0960                                            | Square Nitrile gasket, 960 x 960 mm                                                                                                                  |   |  |
| MS0960                                            | Compression strips (4) for 960 x 960 mm frame                                                                                                        | 1 |  |
| BW0036                                            | Bolt kit, base to tank upstand frame                                                                                                                 | 1 |  |
|                                                   | Base to tank installation kit, for round upstand frame 1.200 mm                                                                                      |   |  |
| MG1200                                            | Round gasket, 1.200 mm                                                                                                                               |   |  |
| MS1200                                            | Compression strip for 1.200 mm round frame                                                                                                           |   |  |
| BW0024                                            | Bolt kit, base to tank upstand frame                                                                                                                 |   |  |

#### Features of the SM5533 sump

- Octagonal base for structural strength when backfilled.
- 8 large flat panels for installation of "Easy Fit" pipe entry fittings.
- Rotomolded from durable poly ethylene that is easy and safe to work with.
- Compatible with all fuels including high blend Ethanol fuels (E85) and bio-diesel.
- · Chamber is closed and sealed with a lid.
- Corrugated, height-trimmable riser, available in two lengths.
- · Chamber meets the confined workspace safety requirements.
- · Spacious and accessible.
- · All gaskets in Nitrile rubber.