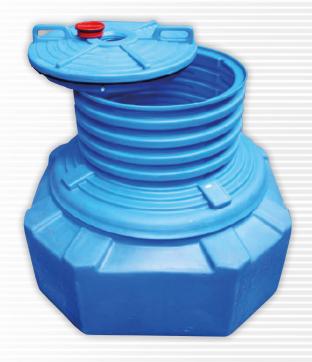

# SM5533 Tank Sump

## Watertight tank access chambers

- · Spacious octagonal base
- Large flat panels, 8 pipe entry orientations
- · Height-trimmable riser
- · Quarter turn locking lid with central observation cap
- Nitrile rubber gaskets

#### Features of the SM5533 sump

- Octagonal base for structural strength when backfilled.
- 8 large flat panels for installation of "Easy Fit" pipe entry fittings.
- Rotomolded from durable poly ethylene that is easy and safe to work with.
- Compatible with all fuels including high blend Ethanol fuels (E85) and bio-diesel.
- · Chamber is closed and sealed with a lid.
- Corrugated, height-trimmable riser, available in two lengths.
- · Chamber meets the confined workspace safety requirements.
- · Spacious and accessible.
- · All gaskets in Nitrile rubber.