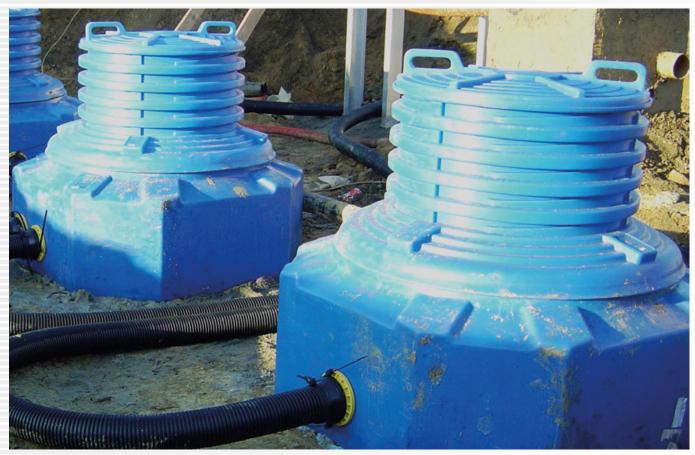

# SM5533 Tank Sump

## Watertight tank access chambers

- · Spacious octagonal base
- Large flat panels, 8 pipe entry orientations
- · Height-trimmable riser
- · Quarter turn locking lid with central observation cap
- Nitrile rubber gaskets

#### Features of the SM5533 sump

- Octagonal base for structural strength when backfilled.
- 8 large flat panels for installation of "Easy Fit" pipe entry fittings.
- Rotomolded from durable poly ethylene that is easy and safe to work with.
- Compatible with all fuels including high blend Ethanol fuels (E85) and bio-diesel.
- · Chamber is closed and sealed with a lid.
- Corrugated, height-trimmable riser, available in two lengths.
- · Chamber meets the confined workspace safety requirements.
- · Spacious and accessible.
- · All gaskets in Nitrile rubber.