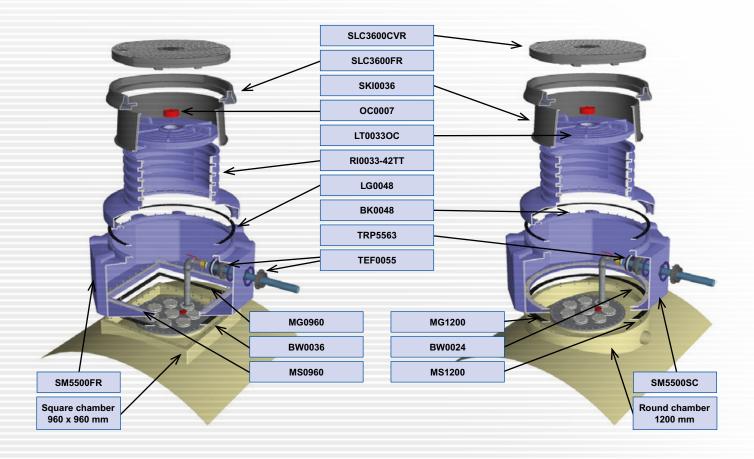

### **Components description**

| Poduct code                                       | Description                                                                                                                                          |   |  |
|---------------------------------------------------|------------------------------------------------------------------------------------------------------------------------------------------------------|---|--|
| Composite street cover, EN124 Class C250 (250 kN) |                                                                                                                                                      |   |  |
| SLC3600FR                                         | Composite frame for 36" cover                                                                                                                        |   |  |
| SLC3600CVR                                        | Composite cover 36", without central dipping opening                                                                                                 |   |  |
| SLC3600DCCVR                                      | Composite cover 36", with central dipcap, colour to be specified in the order                                                                        | 1 |  |
| SKI0036                                           | Skirt for SLC3600 frame; 300 mm deep                                                                                                                 | 1 |  |
| Central dip cap for street covers                 |                                                                                                                                                      |   |  |
| DC0800<br>SLT0010xx                               | Set of two colour plates for central dip cap xx = YE: Yellow, OR: Orange, BL: Black, GR: Green, PU: Purple, WH: White, MA: Auburn, RD: Red, BE: Blue |   |  |
| Tank sump                                         |                                                                                                                                                      |   |  |
| SM5500                                            | Octagonal base, 55" - 1,35 m, plain bottom                                                                                                           |   |  |
| SM5500FR                                          | Octagonal base, 55" - 1,35 m, square bottom cut for upstand frame 960 x 960 mm                                                                       |   |  |
| SM5500SC                                          | Octagonal base, 55" - 1,35 m, round bottom cut for upstand frame 1.200 mm                                                                            |   |  |
| LG0048                                            | Nitrile gasket, base to riser                                                                                                                        |   |  |
| BK0048                                            | Bolt kit, base to riser                                                                                                                              | 1 |  |
| RI0033-42TT                                       | Round corrugated riser, O.D. 33" - 0,83 m, height 23" - 0,59 m                                                                                       |   |  |
| LT0033OC                                          | Lid O.D. 33" - 0,83 m with central observation cap OC0007                                                                                            |   |  |
| OC0007                                            | Observation cap for LT0033OC lid                                                                                                                     | 1 |  |
|                                                   | Base to tank installation kit, for square upstand frame 960 x 960 mm                                                                                 |   |  |
| MG0960                                            | Square Nitrile gasket, 960 x 960 mm                                                                                                                  |   |  |
| MS0960                                            | Compression strips (4) for 960 x 960 mm frame                                                                                                        | 1 |  |
| BW0036                                            | Bolt kit, base to tank upstand frame                                                                                                                 | 1 |  |
|                                                   | Base to tank installation kit, for round upstand frame 1.200 mm                                                                                      |   |  |
| MG1200                                            | Round gasket, 1.200 mm                                                                                                                               |   |  |
| MS1200                                            | Compression strip for 1.200 mm round frame                                                                                                           |   |  |
| BW0024                                            | Bolt kit, base to tank upstand frame                                                                                                                 |   |  |

## Product codes for complete sets

| Poduct code | Description                                           |
|-------------|-------------------------------------------------------|
| SM5533TT    | Plain bottom, short riser with observation cap OC007  |
| SM5533TTFR  | Square bottom, short riser with observation cap OC007 |
| SM5533TTSC  | Round bottom, short riser with observation cap OC007  |

Complete sets includes LG0048 and BK0048 Note: base to tank installation kit not included (MK0960)

Watertight tank access chambers