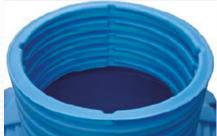

#### Features of the SM5533 sump

- Octagonal base for structural strength when backfilled.
- 8 large flat panels for installation of "Easy Fit" pipe entry fittings.
- Rotomolded from durable poly ethylene that is easy and safe to work with.
- Compatible with all fuels including high blend Ethanol fuels (E85) and bio-diesel.
- · Chamber is closed and sealed with a lid.
- Corrugated, height-trimmable riser, available in two lengths.
- · Chamber meets the confined workspace safety requirements.
- · Spacious and accessible.
- · All gaskets in Nitrile rubber.