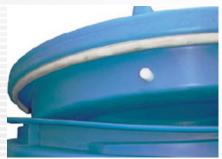

## Watertight tank access chambers

- · Spacious octagonal base
- Large flat panels, 8 pipe entry orientations
- · Height-trimmable riser
- · Quarter turn locking lid with central observation cap
- Nitrile rubber gaskets

#### Features of the SM5533 sump

- Octagonal base for structural strength when backfilled.
- 8 large flat panels for installation of "Easy Fit" pipe entry fittings.
- Rotomolded from durable poly ethylene that is easy and safe to work with.
- Compatible with all fuels including high blend Ethanol fuels (E85) and bio-diesel.
- · Chamber is closed and sealed with a lid.
- Corrugated, height-trimmable riser, available in two lengths.
- · Chamber meets the confined workspace safety requirements.
- · Spacious and accessible.
- · All gaskets in Nitrile rubber.