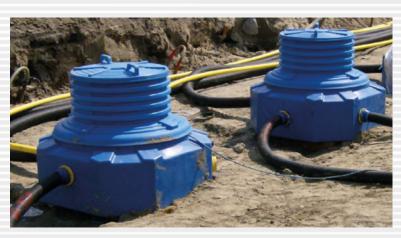

# SM5533 Tank Sump

## Watertight tank access chambers

- · Spacious octagonal base
- Large flat panels, 8 pipe entry orientations
- · Height-trimmable riser
- · Quarter turn locking lid with central observation cap
- Nitrile rubber gaskets

#### Features of the SM5533 sump

- Octagonal base for structural strength when backfilled.
- 8 large flat panels for installation of "Easy Fit" pipe entry fittings.
- Rotomolded from durable poly ethylene that is easy and safe to work with.
- Compatible with all fuels including high blend Ethanol fuels (E85) and bio-diesel.
- · Chamber is closed and sealed with a lid.
- Corrugated, height-trimmable riser, available in two lengths.
- · Chamber meets the confined workspace safety requirements.
- · Spacious and accessible.
- · All gaskets in Nitrile rubber.