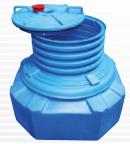

# SM5533 Tank Sump

## Watertight tank access chambers

- · Spacious octagonal base
- Large flat panels, 8 pipe entry orientations
- · Height-trimmable riser
- · Quarter turn locking lid with central observation cap
- Nitrile rubber gaskets

#### Features of the SM5533 sump

- Octagonal base for structural strength when backfilled.
- 8 large flat panels for installation of "Easy Fit" pipe entry fittings.
- Rotomolded from durable poly ethylene that is easy and safe to work with.
- Compatible with all fuels including high blend Ethanol fuels (E85) and bio-diesel.
- · Chamber is closed and sealed with a lid.
- Corrugated, height-trimmable riser, available in two lengths.
- · Chamber meets the confined workspace safety requirements.
- · Spacious and accessible.
- · All gaskets in Nitrile rubber.